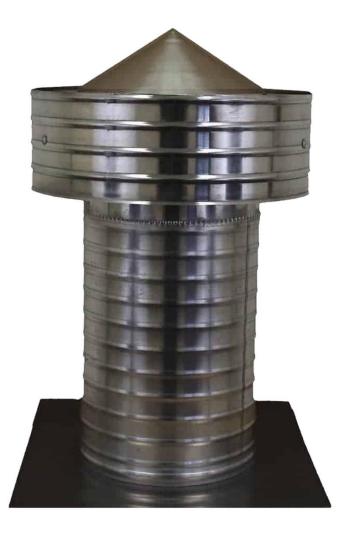

The Witches Hat is designed to provide efficient ventilation for low-sloped or flat roofs. Its seamless top prevents the entry of water and snow, ensuring optimal performance even in harsh weather conditions.

The internal louvers are a barrier, preventing insects, rodents, or birds from infiltrating the attic space.

This vent effectively expels hot air during the summer and excess moisture during the winter, maintaining a healthy environment within the building.

#### Features:

Seamless top prevents water or snow entry.

Internal louvers prevent insects, rodents or birds from entering.

Exhausts hot air from the attic in the summer and moisture in the winter.

Ideal for flat or low sloped roofs