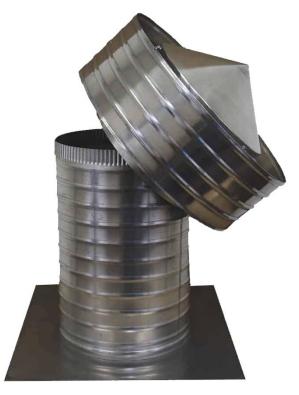

#### **General Characteristics of Commercial Witches Hat** Vent, WitchHato.

Passive ventilation is a crucial element in maintaining the health and longevity of flat roofs.

One innovative solution for flat roof ventilation is the Witches Hat, a passive vent designed by Active Ventilation Products (AVP).

The Witches Hat is designed to provide efficient ventilation for low-sloped or flat roofs. Its seamless top prevents the entry of water and snow, ensuring optimal performance even in harsh weather conditions.

The internal louvers are a barrier, preventing insects, rodents, or birds from infiltrating the attic space.

This vent effectively expels hot air during the summer and excess moisture during the winter, maintaining a healthy environment within the building.

#### Features:

Seamless top prevents water or snow entry.

Internal louvers prevent insects, rodents or birds from entering.

Exhausts hot air from the attic in the summer and moisture in the winter.

Ideal for flat or low sloped roofs

Installs easily on EPDM, PVC, TPO and other roof membranes because of detachable head.

Constructed of heavy gauge aluminum that is lightweight and rust free.