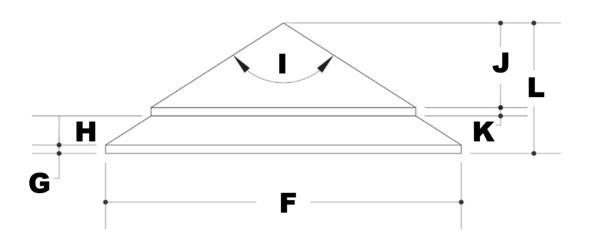

|    |         | Dimensions (I | n.) of Com | mercial V | Vitches | Hat Vent, | , WitchHa | ato. |    |
|----|---------|---------------|------------|-----------|---------|-----------|-----------|------|----|
| S  | Series  |               | F          | G         | Н       | 1         | J         | K    | L  |
| US | WHV-001 | WH-8          | 10.5"      | 0.5"      | 1"      | 115°      | 2.5"      | 0.5  | 4" |