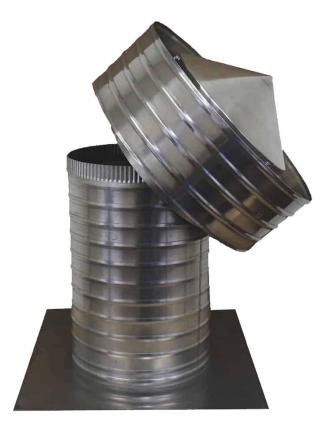

The Witches Hat is designed to provide efficient ventilation for low-sloped or flat roofs. Its seamless top prevents the entry of water and snow, ensuring optimal performance even in harsh weather conditions.

The internal louvers are a barrier, preventing insects, rodents, or birds from infiltrating the attic space.

This vent effectively expels hot air during the summer and excess moisture during the winter, maintaining a healthy environment within the building.

Installs easily on EPDM, PVC, TPO and other roof membranes because of detachable head.

Constructed of heavy gauge aluminum that is lightweight and rust free.