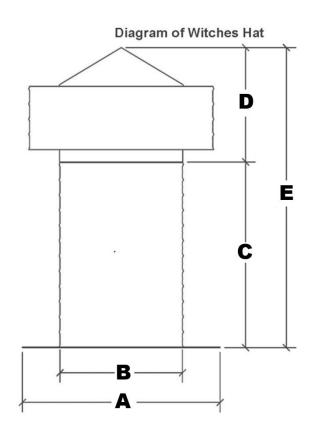

| Dimension  | s (In.) of C | ommerci | al Witche | s Hat Ver | t, Witchl | lato. |
|------------|--------------|---------|-----------|-----------|-----------|-------|
| Series     |              | Α       | В         | С         | D         | Е     |
| IISWHV-001 | \//H_8       | 13"     | ۵"        | 11"       | 8"        | 20"   |