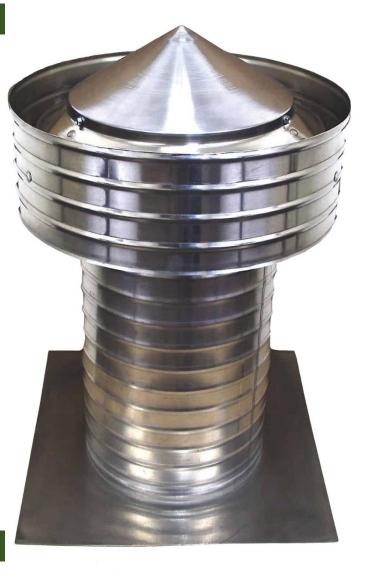

#### **General Characteristics of Commercial Witches Hat** Vent, WitchHato.

Passive ventilation is a crucial element in maintaining the health and longevity of flat roofs.

One innovative solution for flat roof ventilation is the Witches Hat, a passive vent designed by Active Ventilation Products (AVP).

The Witches Hat is designed to provide efficient ventilation for low-sloped or flat roofs. Its seamless top prevents the entry of water and snow, ensuring optimal performance even in harsh weather conditions.

#### Features:

Seamless top prevents water or snow entry.

Internal louvers prevent insects, rodents or birds from entering.

Exhausts hot air from the attic in the summer and moisture in the winter.

Ideal for flat or low sloped roofs

Installs easily on EPDM, PVC, TPO and other roof membranes because of detachable head.

Constructed of heavy gauge aluminum that is lightweight and rust free.