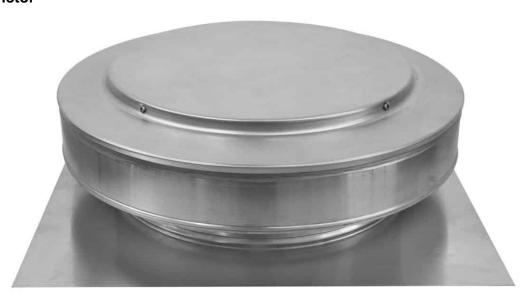

#### General Characteristics of Intake Roof Vent, RounBackIntake.

The round back intake roof vent is a hybrid design where the top 1/3 of the collar is closed.

This side needs to fase the ridge of the roof.

As a result, this will prevent runoff from entering inside the vent.

The rest of the collar has 1/8 inch louvers that prevent rain, snow, insects, and animals from entering inside.

This 12 inch roof vent is ideal for roofs with a 2/12 roof pitch in climate zones 1-3.

This intake roof vent should be installed near the lower end of the roof.

To determine the number of vents you may need for proper attic ventilation, see the Vent Calculator.

The Round Back Intake Roof Vent will provide fresh air into the attic.