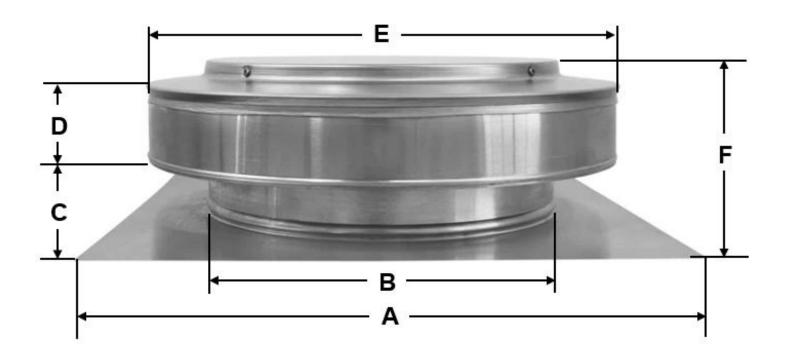

| Dimensions (In.) of Intake Roof Vent, RounBackIntake. |              |     |     |        |        |     |    |  |
|-------------------------------------------------------|--------------|-----|-----|--------|--------|-----|----|--|
| Series                                                |              | Α   | В   | С      | D      | Е   | F  |  |
| IISPRI-001                                            | RBV-12-C2-IN | 17" | 12" | 1 3/." | 2 1/4" | 16" | 5" |  |