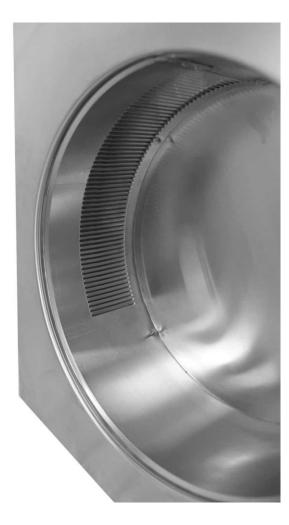

As a result, this will prevent runoff from entering inside the vent.

The rest of the collar has 1/8 inch louvers that prevent rain, snow, insects, and animals from entering inside.

This 12 inch roof vent is ideal for roofs with a 2/12 roof pitch in climate zones 1-3.

#### Gallery Image of Intake Roof Vent, RounBackIntake.

2" Tall Collar

Diameter

**Data Sheet** 

**Data Sheet** 

| ID | Author         | Description Error     | Description Update    | Supervisor Name |
|----|----------------|-----------------------|-----------------------|-----------------|
| V1 | Marcela Roldán | Technical Sheet Nueva | Technical Sheet Nueva | J.L.            |