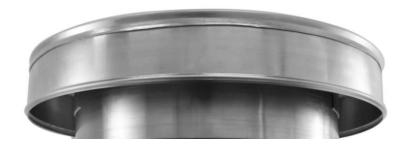

#### General Characteristics of Intake Roof Vent, RounBackIntake.

The round back intake roof vent is a hybrid design where the top 1/3 of the collar is closed.

This side needs to fase the ridge of the roof.

As a result, this will prevent runoff from entering inside the vent.

The rest of the collar has 1/8 inch louvers that prevent rain, snow, insects, and animals from entering inside.

This 12 inch roof vent is ideal for roofs with a 2/12 roof pitch in climate zones 1-3.

#### Gallery Image of Intake Roof Vent, RounBackIntake.

2" Tall Collar

Diameter

**Data Sheet** 

**Data Sheet** 

| ID | Author         | Description Error     | Description Update    | Supervisor Name |
|----|----------------|-----------------------|-----------------------|-----------------|
| V1 | Marcela Roldán | Technical Sheet Nueva | Technical Sheet Nueva | J.L.            |