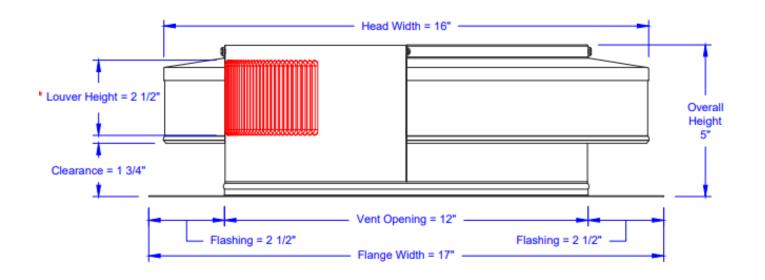

| Dimensions (In.) of Intake Roof Vent, RounBackIntake. |              |     |     |        |        |     |    |  |
|-------------------------------------------------------|--------------|-----|-----|--------|--------|-----|----|--|
| Series                                                |              | Α   | В   | С      | D      | Е   | F  |  |
| IISPRI-001                                            | RBV-12-C2-IN | 17" | 12" | 1 3/." | 2 1/4" | 16" | 5" |  |