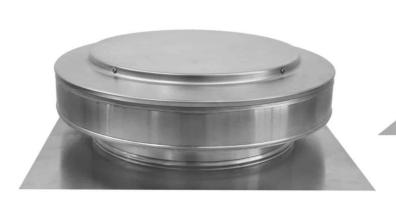

#### General Characteristics of Intake Roof Vent, RounBackIntake.

The round back intake roof vent is a hybrid design where the top 1/3 of the collar is closed.

This side needs to fase the ridge of the roof.

As a result, this will prevent runoff from entering inside the vent.

The rest of the collar has 1/8 inch louvers that prevent rain, snow, insects, and animals from entering inside.

This 12 inch roof vent is ideal for roofs with a 2/12 roof pitch in climate zones 1-3.

This intake roof vent should be installed near the lower end of the roof.

To determine the number of vents you may need for proper attic ventilation, see the Vent Calculator.

The Round Back Intake Roof Vent will provide fresh air into the attic.