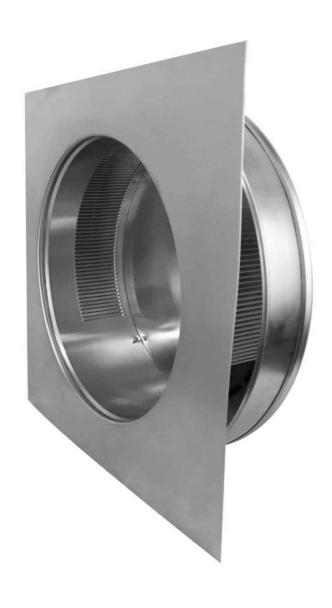

#### General Characteristics of Intake Roof Vent, RounBackIntake.

The round back intake roof vent is a hybrid design where the top 1/3 of the collar is closed.

This side needs to fase the ridge of the roof.

As a result, this will prevent runoff from entering inside the vent.

The rest of the collar has 1/8 inch louvers that prevent rain, snow, insects, and animals from entering inside.

This 12 inch roof vent is ideal for roofs with a 2/12 roof pitch in climate zones 1-3.

#### Gallery Image of Intake Roof Vent, RounBackIntake.

2" Tall Collar

Diameter

**Data Sheet** 

**Data Sheet** 

| ID | Author         | Description Error     | Description Update    | Supervisor Name |
|----|----------------|-----------------------|-----------------------|-----------------|
| V1 | Marcela Roldán | Technical Sheet Nueva | Technical Sheet Nueva | J.L.            |