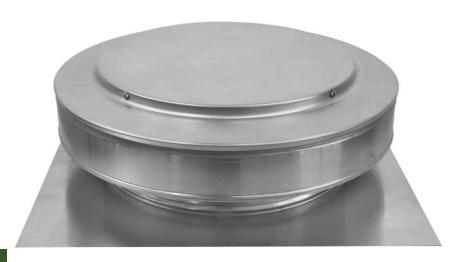

#### General Characteristics of Intake Roof Vent, RounBackIntake.

The round back intake roof vent is a hybrid design where the top 1/3 of the collar is closed.

This side needs to fase the ridge of the roof.

As a result, this will prevent runoff from entering inside the vent.

The rest of the collar has 1/8 inch louvers that prevent rain, snow, insects, and animals from entering inside.

This 12 inch roof vent is ideal for roofs with a 2/12 roof pitch in climate zones 1-3.