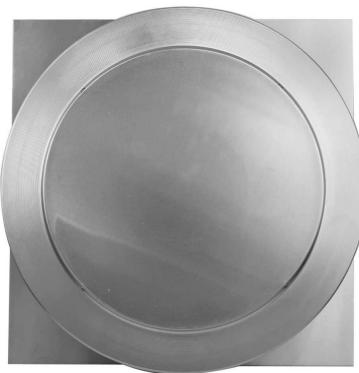

#### General Characteristics of Intake Roof Vent, RounBackIntake.

The round back intake roof vent is a hybrid design where the top 1/3 of the collar is closed.

This side needs to fase the ridge of the roof.

As a result, this will prevent runoff from entering inside the vent.

The rest of the collar has 1/8 inch louvers that prevent rain, snow, insects, and animals from entering inside.

This 12 inch roof vent is ideal for roofs with a 2/12 roof pitch in climate zones 1-3.

This intake roof vent should be installed near the lower end of the roof.

To determine the number of vents you may need for proper attic ventilation, see the Vent Calculator.

The Round Back Intake Roof Vent will provide fresh air into the attic.