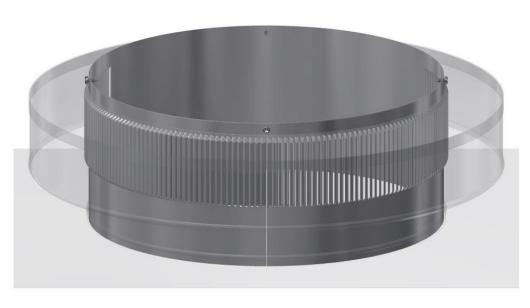

#### General Characteristics of Intake Roof Vent, RounBackIntake.

The round back intake roof vent is a hybrid design where the top 1/3 of the collar is closed.

This side needs to fase the ridge of the roof.

As a result, this will prevent runoff from entering inside the vent.

The rest of the collar has 1/8 inch louvers that prevent rain, snow, insects, and animals from entering inside.

This 12 inch roof vent is ideal for roofs with a 2/12 roof pitch in climate zones 1-3.

| Dimensions (In.) of Intake Roof Vent, RounBackIntake. |              |     |     |        |        |     |    |  |
|-------------------------------------------------------|--------------|-----|-----|--------|--------|-----|----|--|
| Series                                                |              | Α   | В   | С      | D      | Е   | F  |  |
| IISPRI-001                                            | RBV-12-C2-IN | 17" | 12" | 1 3/." | 2 1/4" | 16" | 5" |  |