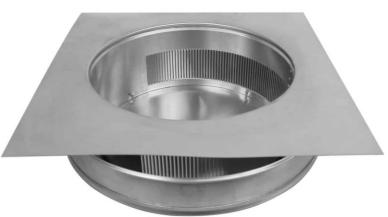

#### General Characteristics of Intake Roof Vent, RounBackIntake.

The round back intake roof vent is a hybrid design where the top 1/3 of the collar is closed.

This side needs to fase the ridge of the roof.

As a result, this will prevent runoff from entering inside the vent.

The rest of the collar has 1/8 inch louvers that prevent rain, snow, insects, and animals from entering inside.

This 12 inch roof vent is ideal for roofs with a 2/12 roof pitch in climate zones 1-3.

#### Gallery Image of Intake Roof Vent, RounBackIntake.

2" Tall Collar

Diameter

**Data Sheet** 

**Data Sheet** 

| ID | Author         | Description Error     | Description Update    | Supervisor Name |
|----|----------------|-----------------------|-----------------------|-----------------|
| V1 | Marcela Roldán | Technical Sheet Nueva | Technical Sheet Nueva | J.L.            |