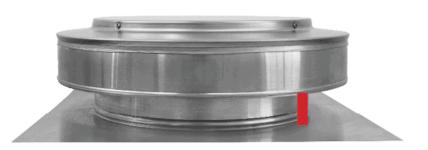

#### General Characteristics of Intake Roof Vent, RounBackIntake.

The round back intake roof vent is a hybrid design where the top 1/3 of the collar is closed.

This side needs to fase the ridge of the roof.

As a result, this will prevent runoff from entering inside the vent.

The rest of the collar has 1/8 inch louvers that prevent rain, snow, insects, and animals from entering inside.

This 12 inch roof vent is ideal for roofs with a 2/12 roof pitch in climate zones 1-3.

This intake roof vent should be installed near the lower end of the roof.

To determine the number of vents you may need for proper attic ventilation, see the Vent Calculator.

The Round Back Intake Roof Vent will provide fresh air into the attic.