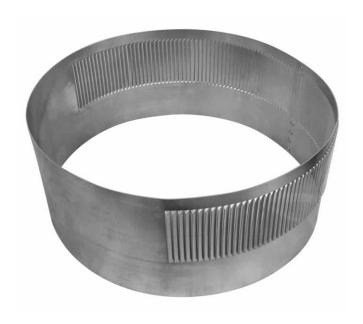

As a result, this will prevent runoff from entering inside the vent.

The rest of the collar has 1/8 inch louvers that prevent rain, snow, insects, and animals from entering inside.

This 12 inch roof vent is ideal for roofs with a 2/12 roof pitch in climate zones 1-3.

| Dimensions (In.) of Intake Roof Vent, RounBackIntake. |              |     |     |        |        |     |    |  |
|-------------------------------------------------------|--------------|-----|-----|--------|--------|-----|----|--|
| Series                                                |              | Α   | В   | С      | D      | Е   | F  |  |
| IISPRI-001                                            | RBV-12-C2-IN | 17" | 12" | 1 3/." | 2 1/4" | 16" | 5" |  |