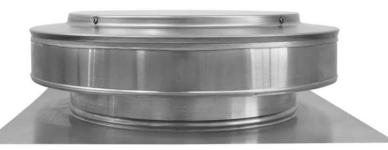

#### General Characteristics of Intake Roof Vent, RounBackIntake.

The round back intake roof vent is a hybrid design where the top 1/3 of the collar is closed.

This side needs to fase the ridge of the roof.

As a result, this will prevent runoff from entering inside the vent.

The rest of the collar has 1/8 inch louvers that prevent rain, snow, insects, and animals from entering inside.

This 12 inch roof vent is ideal for roofs with a 2/12 roof pitch in climate zones 1-3.

This intake roof vent should be installed near the lower end of the roof.

To determine the number of vents you may need for proper attic ventilation, see the Vent Calculator.

The Round Back Intake Roof Vent will provide fresh air into the attic.