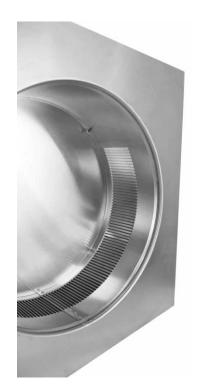

#### General Characteristics of Intake Roof Vent, RounBackIntake.

The round back intake roof vent is a hybrid design where the top 1/3 of the collar is closed.

This side needs to fase the ridge of the roof.

As a result, this will prevent runoff from entering inside the vent.

The rest of the collar has 1/8 inch louvers that prevent rain, snow, insects, and animals from entering inside.

This 12 inch roof vent is ideal for roofs with a 2/12 roof pitch in climate zones 1-3.

This intake roof vent should be installed near the lower end of the roof.

To determine the number of vents you may need for proper attic ventilation, see the Vent Calculator.

The Round Back Intake Roof Vent will provide fresh air into the attic.