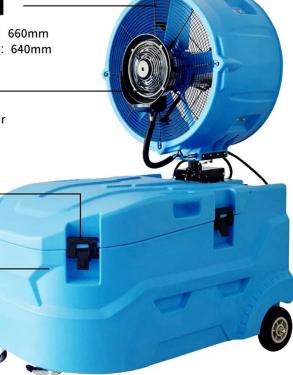

#### Gallery Image of Misting Fan, MistKart.

Air outlet: 660mm Blade size: 640mm