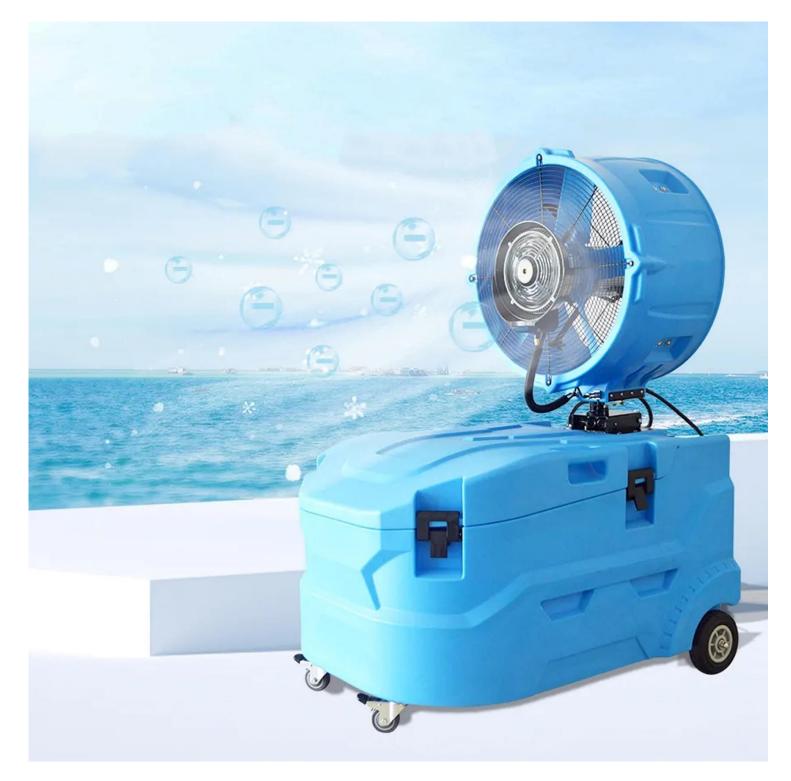

### **General Characteristics of Misting Fan, MistKart.**

This industrial misting fan system is perfect for outdoor cooling. It features an integrated water tank that produces a fine mist, effectively reducing the temperature in large areas. Equipped with wheels for easy mobility and a powerful electric fan, it's ideal for patios, terraces, or outdoor events, providing a cool and comfortable environment. Atractive compact design How installation, running and maintenance cost FCI Protection Plug Sheeled units with integrated water tank for multiple applications long uninterrupted running time without need of water refilling how noise.

Axial fan.

Automatic water supply.

Air flow can reach up to 80 feet.

Can be used indoors or outdoors, making it ideal for use on loading docks or large venues.

The misting fan also features 8" rugged locking rear caster for easy mobiling through warehouse and over glass and concrete.

The fan head also fits inside the tank for compact storage when not in use.