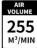

#### Warranties of the Misting Fan, MistKart.

Manufacturer's Warranty: 1-Year.

| Specific Characteristics of the Misting Fan, MistKart. |               |             |                |         |    |     |      |               |       |                  |        |                |                            |                                           |             |
|--------------------------------------------------------|---------------|-------------|----------------|---------|----|-----|------|---------------|-------|------------------|--------|----------------|----------------------------|-------------------------------------------|-------------|
| Item #                                                 | Manufacturing | #<br>Pieces | Size<br>Ø(In.) | Power   |    |     | CFM  | Air<br>Outlet | Sq.Ft | Tank<br>Capacity | Speeds | Water<br>Gal/H | Swing<br>Angle<br>(degree) | Weight and<br>Dimension with<br>Packaging |             |
|                                                        | #             |             |                | V       | Hz | Нр  |      |               |       |                  |        |                | (degree)                   | Lbs.                                      | W,H,D In.   |
| USMKR-001                                              | SMF260660     | 1           | 26"            | 110/120 | 60 | 1.3 | 8000 | 26"           | 3000  | 100 gal          | 3      | 1.6            | -25+25                     | 165                                       | 48,39,38    |
| USMKR-002                                              | SMF260660     | 2           | 26"            | 110/120 | 60 | 1.3 | 8000 | 26"           | 3000  | 100 gal          | 3      | 1.6            | -25+25                     | 330                                       | 96,78,76    |
| USMKR-003                                              | SMF260660     | 3           | 26"            | 110/120 | 60 | 1.3 | 8000 | 26"           | 3000  | 100 gal          | 3      | 1.6            | -25+25                     | 495                                       | 144,117,114 |
| USMKR-004                                              | SMF260660     | 4           | 26"            | 110/120 | 60 | 1.3 | 8000 | 26"           | 3000  | 100 gal          | 3      | 1.6            | -25+25                     | 660                                       | 192,156,152 |
| USMKR-005                                              | SMF260660     | 5           | 26"            | 110/120 | 60 | 1.3 | 8000 | 26"           | 3000  | 100 gal          | 3      | 1.6            | -25+25                     | 825                                       | 240,195,190 |