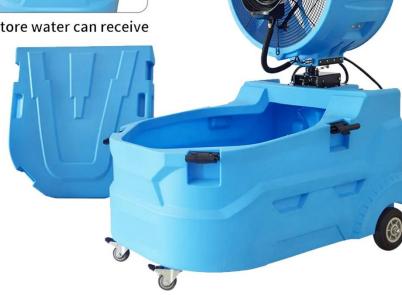

The fan head also fits inside the tank for compact storage when not in use.

#### Water tank

Automatic Water Storage 240L Manual Water Storage 390L

Universal wheel

Data Sheet

| ID | Author     | Description Error       | Description Update      | Supervisor Name |
|----|------------|-------------------------|-------------------------|-----------------|
| V1 | Marcela R. | New Specification Sheet | New Specification Sheet | J.L.            |