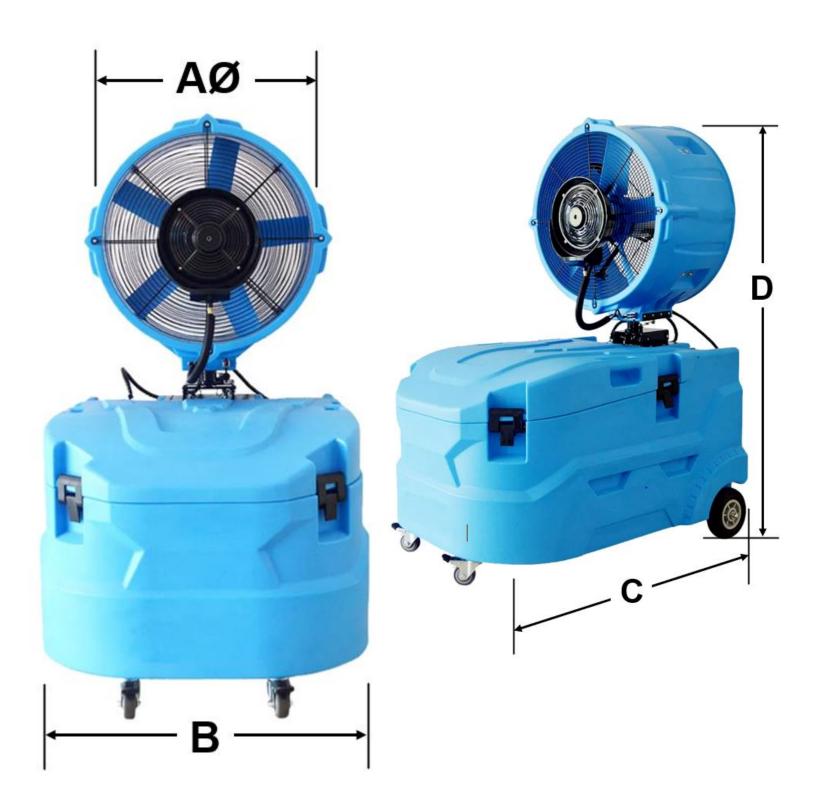

**Data Sheet** 

| Dimensions (In.) of Misting Fan, MistKart. |           |    |      |      |      |  |  |
|--------------------------------------------|-----------|----|------|------|------|--|--|
| Series                                     |           | AØ | В    | С    | D    |  |  |
| USMKR-001-002                              | SMF260660 | 26 | 37.4 | 46.8 | 63.7 |  |  |