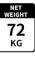

#### Warranties of the Misting Fan, MistKart.

Manufacturer's Warranty: 1-Year.

| Specific Characteristics of the Misting Fan, MistKart. |               |             |                |         |    |     |      |               |       |                  |        |                |                            |                                           |             |
|--------------------------------------------------------|---------------|-------------|----------------|---------|----|-----|------|---------------|-------|------------------|--------|----------------|----------------------------|-------------------------------------------|-------------|
| Item #                                                 | Manufacturing | #<br>Pieces | Size<br>Ø(In.) | Power   |    |     | CFM  | Air<br>Outlet | Sq.Ft | Tank<br>Capacity | Speeds | Water<br>Gal/H | Swing<br>Angle<br>(degree) | Weight and<br>Dimension with<br>Packaging |             |
|                                                        | #             |             |                | V       | Hz | Нр  |      |               |       |                  |        |                | (degree)                   | Lbs.                                      | W,H,D In.   |
| USMKR-001                                              | SMF260660     | 1           | 26"            | 110/120 | 60 | 1.3 | 8000 | 26"           | 3000  | 100 gal          | 3      | 1.6            | -25+25                     | 165                                       | 48,39,38    |
| USMKR-002                                              | SMF260660     | 2           | 26"            | 110/120 | 60 | 1.3 | 8000 | 26"           | 3000  | 100 gal          | 3      | 1.6            | -25+25                     | 330                                       | 96,78,76    |
| USMKR-003                                              | SMF260660     | 3           | 26"            | 110/120 | 60 | 1.3 | 8000 | 26"           | 3000  | 100 gal          | 3      | 1.6            | -25+25                     | 495                                       | 144,117,114 |
| USMKR-004                                              | SMF260660     | 4           | 26"            | 110/120 | 60 | 1.3 | 8000 | 26"           | 3000  | 100 gal          | 3      | 1.6            | -25+25                     | 660                                       | 192,156,152 |
| USMKR-005                                              | SMF260660     | 5           | 26"            | 110/120 | 60 | 1.3 | 8000 | 26"           | 3000  | 100 gal          | 3      | 1.6            | -25+25                     | 825                                       | 240,195,190 |