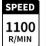

#### Warranties of the Misting Fan, MistKart.

Manufacturer's Warranty: 1-Year.

| Specific Characteristics of the Misting Fan, MistKart. |               |             |                |         |    |     |      |               |       |                  |        |                |                            |                                           |             |
|--------------------------------------------------------|---------------|-------------|----------------|---------|----|-----|------|---------------|-------|------------------|--------|----------------|----------------------------|-------------------------------------------|-------------|
| Item #                                                 | Manufacturing | #<br>Pieces | Size<br>Ø(In.) | Power   |    |     | CFM  | Air<br>Outlet | Sq.Ft | Tank<br>Capacity | Speeds | Water<br>Gal/H | Swing<br>Angle<br>(degree) | Weight and<br>Dimension with<br>Packaging |             |
|                                                        | #             |             |                | V       | Hz | Нр  |      |               |       |                  |        |                | (degree)                   | Lbs.                                      | W,H,D In.   |
| USMKR-001                                              | SMF260660     | 1           | 26"            | 110/120 | 60 | 1.3 | 8000 | 26"           | 3000  | 100 gal          | 3      | 1.6            | -25+25                     | 165                                       | 48,39,38    |
| USMKR-002                                              | SMF260660     | 2           | 26"            | 110/120 | 60 | 1.3 | 8000 | 26"           | 3000  | 100 gal          | 3      | 1.6            | -25+25                     | 330                                       | 96,78,76    |
| USMKR-003                                              | SMF260660     | 3           | 26"            | 110/120 | 60 | 1.3 | 8000 | 26"           | 3000  | 100 gal          | 3      | 1.6            | -25+25                     | 495                                       | 144,117,114 |
| USMKR-004                                              | SMF260660     | 4           | 26"            | 110/120 | 60 | 1.3 | 8000 | 26"           | 3000  | 100 gal          | 3      | 1.6            | -25+25                     | 660                                       | 192,156,152 |
| USMKR-005                                              | SMF260660     | 5           | 26"            | 110/120 | 60 | 1.3 | 8000 | 26"           | 3000  | 100 gal          | 3      | 1.6            | -25+25                     | 825                                       | 240,195,190 |