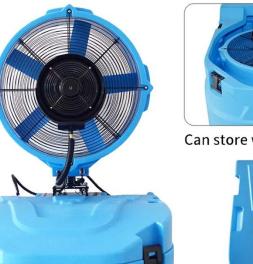

Axial fan.

Automatic water supply.

Air flow can reach up to 80 feet.

Can be used indoors or outdoors, making it ideal for use on loading docks or large venues.

The misting fan also features 8" rugged locking rear caster for easy mobiling through warehouse and over glass and concrete.

The fan head also fits inside the tank for compact storage when not in use.

#### Water tank

Automatic Water Storage 240L Manual Water Storage 390L

Universal wheel

Data Sheet

| ID | Author     | Description Error       | Description Update      | Supervisor Name |
|----|------------|-------------------------|-------------------------|-----------------|
| V1 | Marcela R. | New Specification Sheet | New Specification Sheet | J.L.            |