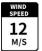

Axial fan.

Automatic water supply.

Air flow can reach up to 80 feet.

Can be used indoors or outdoors, making it ideal for use on loading docks or large venues.

The misting fan also features 8" rugged locking rear caster for easy mobiling through warehouse and over glass and concrete.

#### Warranties of the Misting Fan, MistKart.

Manufacturer's Warranty: 1-Year.

| Specific Characteristics of the Misting Fan, MistKart. |               |             |                |         |    |     |      |               |       |                  |        |                |                            |                                           |             |
|--------------------------------------------------------|---------------|-------------|----------------|---------|----|-----|------|---------------|-------|------------------|--------|----------------|----------------------------|-------------------------------------------|-------------|
| Item #                                                 | Manufacturing | #<br>Pieces | Size<br>Ø(In.) | Power   |    |     | CFM  | Air<br>Outlet | Sq.Ft | Tank<br>Capacity | Speeds | Water<br>Gal/H | Swing<br>Angle<br>(degree) | Weight and<br>Dimension with<br>Packaging |             |
|                                                        | #             |             |                | V       | Hz | Нр  |      |               |       |                  |        |                | (degree)                   | Lbs.                                      | W,H,D In.   |
| USMKR-001                                              | SMF260660     | 1           | 26"            | 110/120 | 60 | 1.3 | 8000 | 26"           | 3000  | 100 gal          | 3      | 1.6            | -25+25                     | 165                                       | 48,39,38    |
| USMKR-002                                              | SMF260660     | 2           | 26"            | 110/120 | 60 | 1.3 | 8000 | 26"           | 3000  | 100 gal          | 3      | 1.6            | -25+25                     | 330                                       | 96,78,76    |
| USMKR-003                                              | SMF260660     | 3           | 26"            | 110/120 | 60 | 1.3 | 8000 | 26"           | 3000  | 100 gal          | 3      | 1.6            | -25+25                     | 495                                       | 144,117,114 |
| USMKR-004                                              | SMF260660     | 4           | 26"            | 110/120 | 60 | 1.3 | 8000 | 26"           | 3000  | 100 gal          | 3      | 1.6            | -25+25                     | 660                                       | 192,156,152 |
| USMKR-005                                              | SMF260660     | 5           | 26"            | 110/120 | 60 | 1.3 | 8000 | 26"           | 3000  | 100 gal          | 3      | 1.6            | -25+25                     | 825                                       | 240,195,190 |