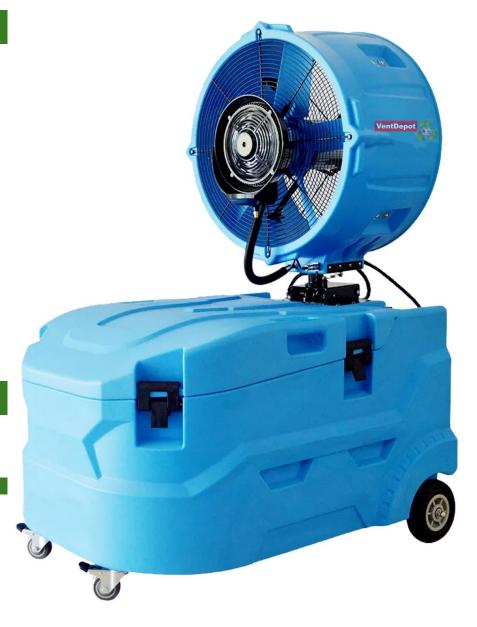

### **General Characteristics of Misting Fan, MistKart.**

This industrial misting fan system is perfect for outdoor cooling. It features an integrated water tank that produces a fine mist, effectively reducing the temperature in large areas. Equipped with wheels for easy mobility and a powerful electric fan, it's ideal for patios, terraces, or outdoor events, providing a cool and comfortable environment. Atractive compact design How installation, running and maintenance cost FCI Protection Plug Sheeled units with integrated water tank for multiple applications long uninterrupted running time without need of water refilling how noise.

Axial fan.

Automatic water supply.

Air flow can reach up to 80 feet.

Can be used indoors or outdoors, making it ideal for use on loading docks or large venues.

The misting fan also features 8" rugged locking rear caster for easy mobiling through warehouse and over glass and concrete.

The fan head also fits inside the tank for compact storage when not in use.