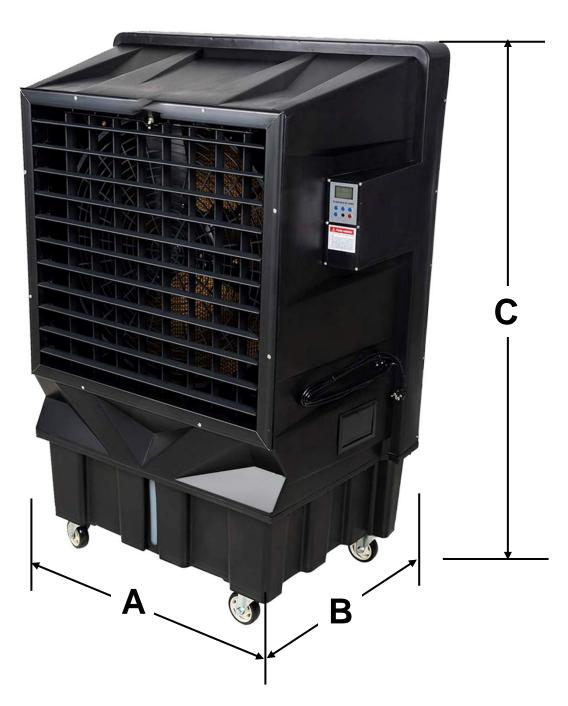

#### **Data Sheet**

| Dimensions (In.) of Evaporative Cooler, EvCoPro. |             |             |            |  |  |  |  |  |  |
|--------------------------------------------------|-------------|-------------|------------|--|--|--|--|--|--|
| Series                                           | Length<br>A | Height<br>B | Width<br>C |  |  |  |  |  |  |
| USHHB-001                                        | 44.4"       | 26.7"       | 59.4"      |  |  |  |  |  |  |